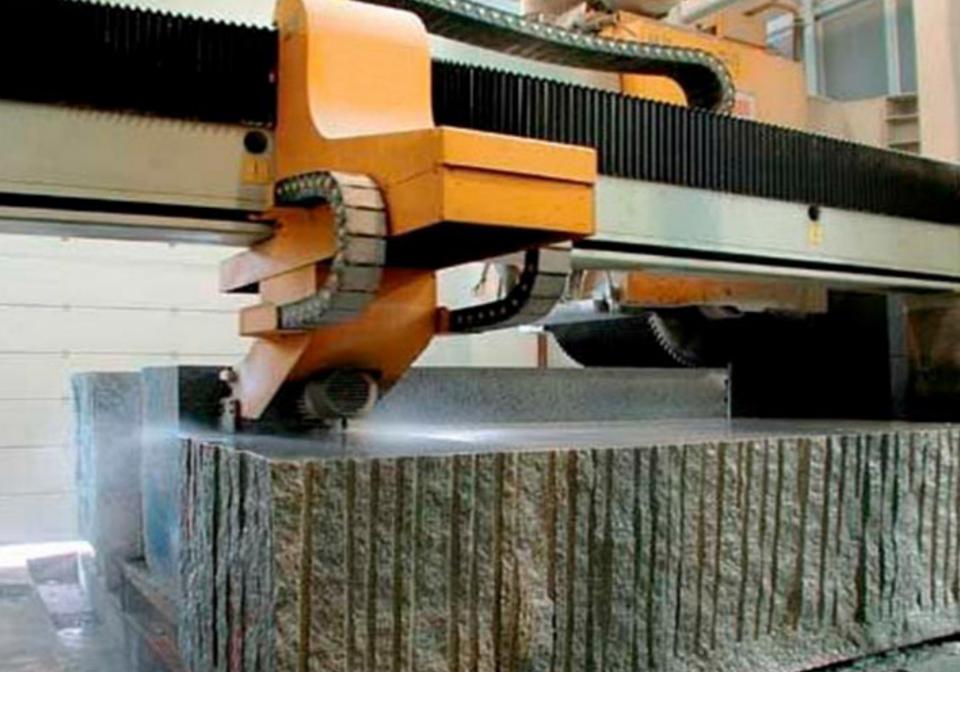

Rough edges & blemishes being carefully trimmed away to even out the surface of the block.

With a wide range of colors and finishes, we offer you the best in natural stone design. Our proficient workforce preserves the *natural core charm* of the stone while beautifying it with different textures.

2L+ m<sup>2</sup> Produced Annually

**3** Manufacturing Units

**3** Mining Units

20 + Years of Experience

Thickness Calibration; once the block has been shaped, it is then cut.

Polishing the stone to remove the excess epoxy resin to acquire mirror-like perfection.