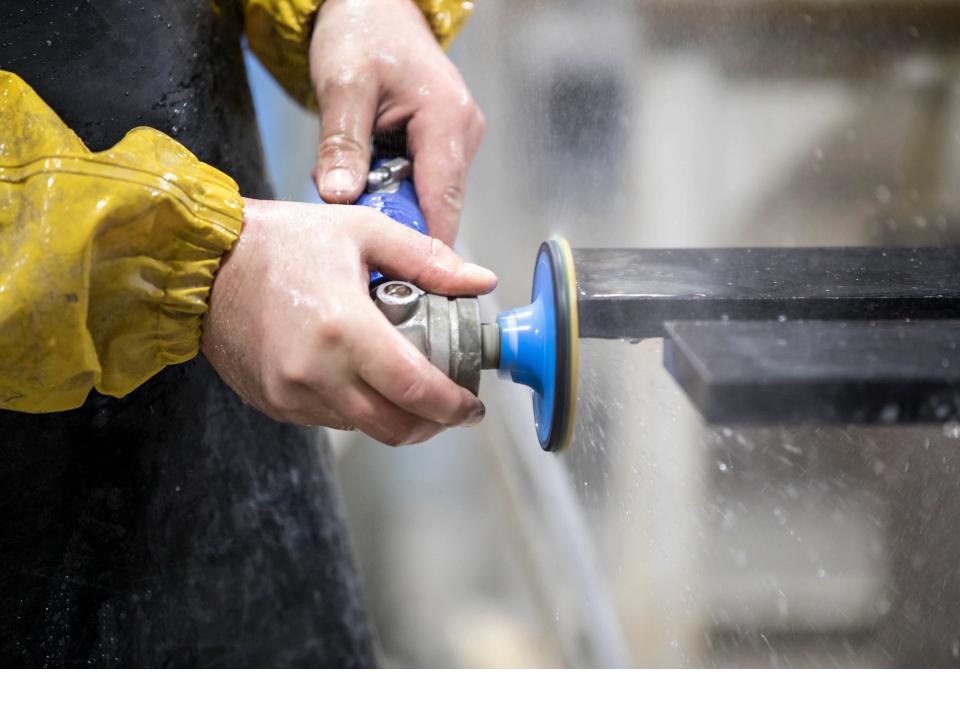

2L+ m<sup>2</sup> Produced Annually

**3** Manufacturing Units

**3** Mining Units

20 + Years of Experience

Thickness Calibration; once the block has been shaped, it is then cut.

Polishing the stone to remove the excess epoxy resin to acquire mirror-like perfection.